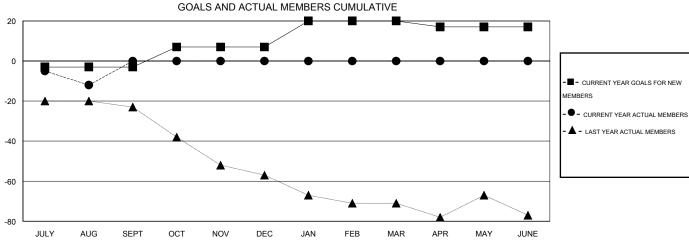

## GOALS AND ACTUAL NEW CLUBS CUMULATIVE

| DROPPED CLUBS: 0  DROPPED MEMBERS   |                    | 8 CLUBS OF 59 ADDED 1 OR MORE<br>NEW MEMBERS | GENDER DISTRIBU<br>MALE<br>FEMALE                          | TION<br>1,208 (76.55%)<br>370 (23.45%) |                   |
|-------------------------------------|--------------------|----------------------------------------------|------------------------------------------------------------|----------------------------------------|-------------------|
| DECEASED CLUB CANCELLED OTHER TOTAL | 2<br>0<br>28<br>30 | ASSESSMENT DATA                              | FAMILY UNIT MEMBERS HEAD OF HOUSEHOLD NON-HEAD OF HOUSEHOL | D                                      | 247<br>121<br>126 |